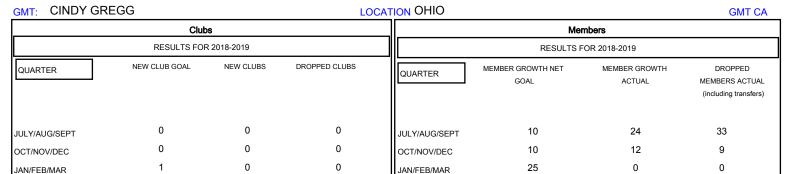

APR/MAY/JUNE

0

0

## District 13 OH1

Results as of: 10/31/2018

0

APR/MAY/JUNE

5

0

0

## 

| DROPPED CLUBS: 0  DROPPED MEMBERS |         | 15 CLUBS OF 58 ADDED 1 OR MORE<br>NEW MEMBERS | GENDER DISTRIBUTION  MALE 1,305 (79.00%)  FEMALE 347 (21.00%)  Women Percentage Fiscal Year Goal: 25% |     |
|-----------------------------------|---------|-----------------------------------------------|-------------------------------------------------------------------------------------------------------|-----|
| DECEASED                          | 9       | CLICK HERE FOR CUMULATIVE  MEMBERSHIP DATA    | TOTAL FAMILY UNIT MEMBERS                                                                             | 282 |
| CLUB CANCELLED OTHER              | 0<br>33 |                                               | FAMILY MEMBERS PAYING HALF                                                                            | 144 |
| TOTAL                             | 42      |                                               |                                                                                                       |     |