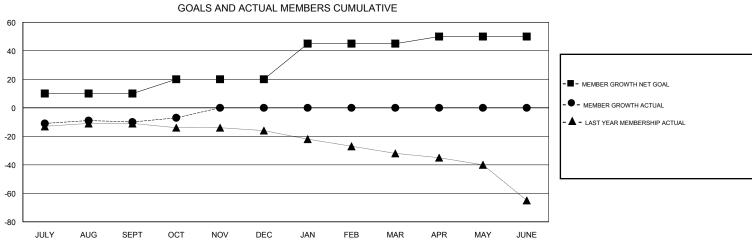

APR/MAY/JUNE

0

0

## District 13 OH1

Results as of: 10/31/2018

0

APR/MAY/JUNE

5

0

0